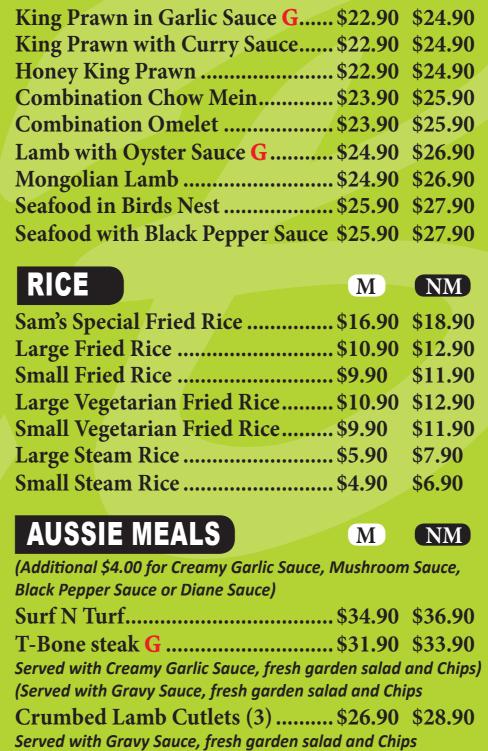

| 5                    | Seafood Chow Main                                                                                          | \$26.90                                            | \$28.90                                                                           |
|----------------------|------------------------------------------------------------------------------------------------------------|----------------------------------------------------|-----------------------------------------------------------------------------------|
| S                    | erved with Tartar Sauce, fresh garden                                                                      | salad and Chip                                     | os                                                                                |
| (                    | Garlic Butter Prawns                                                                                       | \$25.90                                            | \$27.90                                                                           |
| S                    | erved with fresh garden salad and ste                                                                      | amed rice                                          |                                                                                   |
| I                    | Prawn Cutlets (6)                                                                                          | \$24.90                                            | \$26.90                                                                           |
| S                    | erved with Tartar Sauce, fresh garden                                                                      | salad and Chip                                     | os                                                                                |
| I                    | Fish and Chips                                                                                             | \$21.90                                            | \$23.90                                                                           |
|                      | erved with Tartar Sauce and fresh gard                                                                     |                                                    |                                                                                   |
| (                    | Chicken Schnitzel                                                                                          | \$21.90                                            | \$23.90                                                                           |
|                      | erved with Gravy Sauce, fresh garden                                                                       |                                                    |                                                                                   |
|                      | Calamari Rings                                                                                             | \$21.90                                            | \$23.90                                                                           |
|                      | erved with Tartar Sauce, fresh garden                                                                      |                                                    |                                                                                   |
|                      |                                                                                                            |                                                    |                                                                                   |
|                      | DESSERTS                                                                                                   | M                                                  | NM                                                                                |
|                      | DECOLINIO                                                                                                  | 2.2                                                |                                                                                   |
|                      | Deep Fried Ice Cream                                                                                       |                                                    |                                                                                   |
| Ī                    |                                                                                                            | \$13.90                                            |                                                                                   |
| I                    | Deep Fried Ice CreamBanana Fritter with Ice Cream                                                          | \$13.90<br>\$11.90                                 | \$15.90<br>\$13.90                                                                |
| I<br>I               | Deep Fried Ice CreamBanana Fritter with Ice Cream<br>Fruit Salad with Ice Cream                            | \$13.90<br>\$11.90<br>\$10.90                      | \$15.90<br>\$13.90<br>\$12.90                                                     |
| I<br>I<br>I          | Deep Fried Ice CreamBanana Fritter with Ice Cream<br>Fruit Salad with Ice Cream<br>Ce Cream with Flavoring | \$13.90<br>\$11.90<br>\$10.90                      | \$15.90<br>\$13.90                                                                |
| I<br>I<br>I<br>S     | Deep Fried Ice Cream                                                                                       | \$13.90<br>\$11.90<br>\$10.90                      | \$15.90<br>\$13.90<br>\$12.90                                                     |
| I<br>I<br>I<br>S     | Deep Fried Ice CreamBanana Fritter with Ice Cream<br>Fruit Salad with Ice Cream<br>Ce Cream with Flavoring | \$13.90<br>\$11.90<br>\$10.90                      | \$15.90<br>\$13.90<br>\$12.90                                                     |
| II<br>II<br>II<br>S  | Deep Fried Ice Cream                                                                                       | \$13.90<br>\$11.90<br>\$10.90<br>\$8.90            | \$15.90<br>\$13.90<br>\$12.90<br>\$10.90                                          |
| II<br>II<br>II<br>S  | Deep Fried Ice Cream                                                                                       | \$13.90<br>\$11.90<br>\$10.90<br>\$8.90            | \$15.90<br>\$13.90<br>\$12.90<br>\$10.90<br>NM                                    |
| II<br>II<br>II<br>S  | Deep Fried Ice Cream                                                                                       | \$13.90<br>\$11.90<br>\$10.90<br>\$8.90<br>\$8.40  | \$15.90<br>\$13.90<br>\$12.90<br>\$10.90<br>NM<br>hips only.<br>ggets,            |
| II<br>II<br>II<br>SS | Deep Fried Ice Cream                                                                                       | \$13.90<br>\$11.90<br>\$10.90<br>\$8.90<br>\$12.00 | \$15.90<br>\$13.90<br>\$12.90<br>\$10.90<br>NM<br>hips only.<br>ggets,<br>\$14.00 |